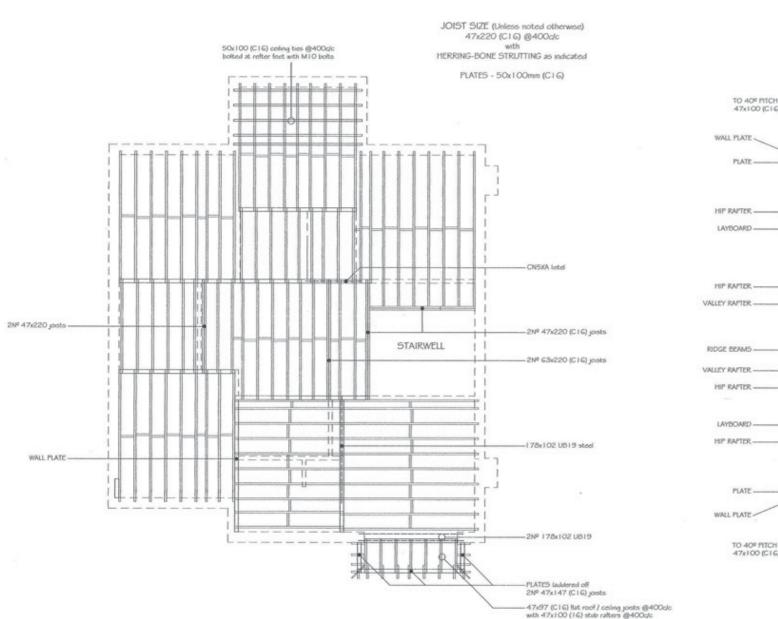

SECOND FLOOR JOIST LAYOUT

MAIN ROOF TIMBER LAYOUT

Check All Dimensions on Site Before Any Work is Put in Hand. This Drawing is The Copyright of the Architects

TIMBER SIZES (Unless noted otherwise)

Rev. B Nov 2003 Second Floor joist and roof timber layouts include

Mrs. K. Ingham # Mr. J.A. Ferro

New House at 117 Greensward Lane Hockley Essex

Second Floor Joist Plan \$ Main Roof Timber Layout

e + m design partnership Architects and Planning Consultants 26/28 The Square, West Street, Rochford, Essex SS4 1AJ Fox : (01702) 549588 Fox : (01702) 547963

| Scale 1:50 | Date May 2003 |  |
|------------|---------------|--|
| Drg No     | Rev           |  |
| 1804/26    | B             |  |

SVP

Waste pipe runs by Plumber (Ceejay Heating).

Showers to be set on plinths.