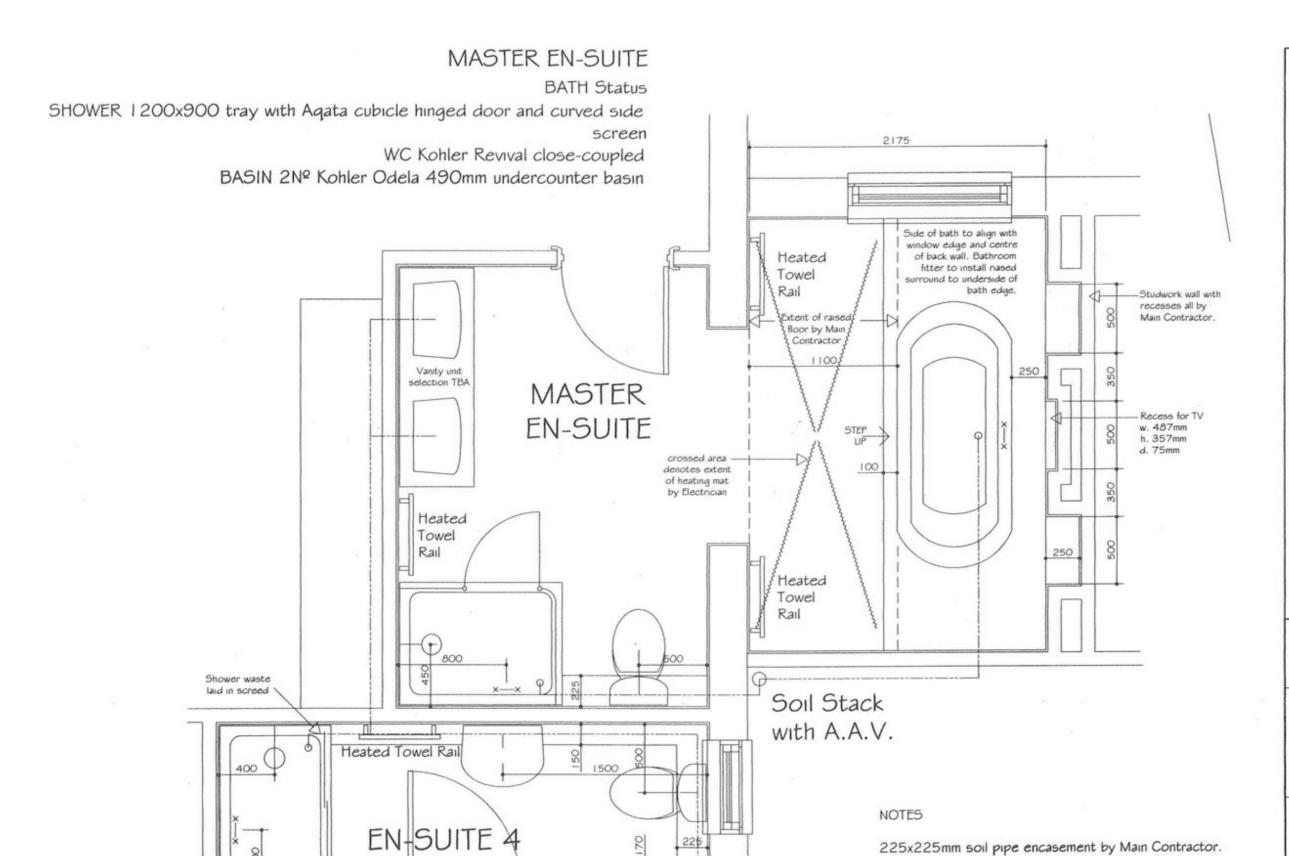

| Scale 1:50 | Date May 2003 |  |
|------------|---------------|--|
| Drg No     | Rev           |  |
| 1804/26    | B             |  |

SVP

Waste pipe runs by Plumber (Ceejay Heating).

Showers to be set on plinths.

Ductwork and plinths to be installed by Bathroom Fitter

Low level ductwork 225mm high, widths as indicated.

**ENSUITE 4** 

SHOWER 1200x800 tray with Kudos 1200 Bi-Slider or Daryl front WC Romagna close-coupled

BASIN Armitage Shanks Romagna (size TBC)

Do Not Scale

Check All Dimensions on Site Before Any Work is Put in Hand.

This Drawing is The Copyright of the Architects

Rev. A. July 2004 Updated with responsibilities for link floor elements

Client

Mr. & Mrs. D. Farrant

Project

New House at 27 Hillhouse Drive Billericay Essex

Drawing Title

Bathroom Layouts Master En-suite En-suite 4

e + m design partnership

Architects and Planning Consultants