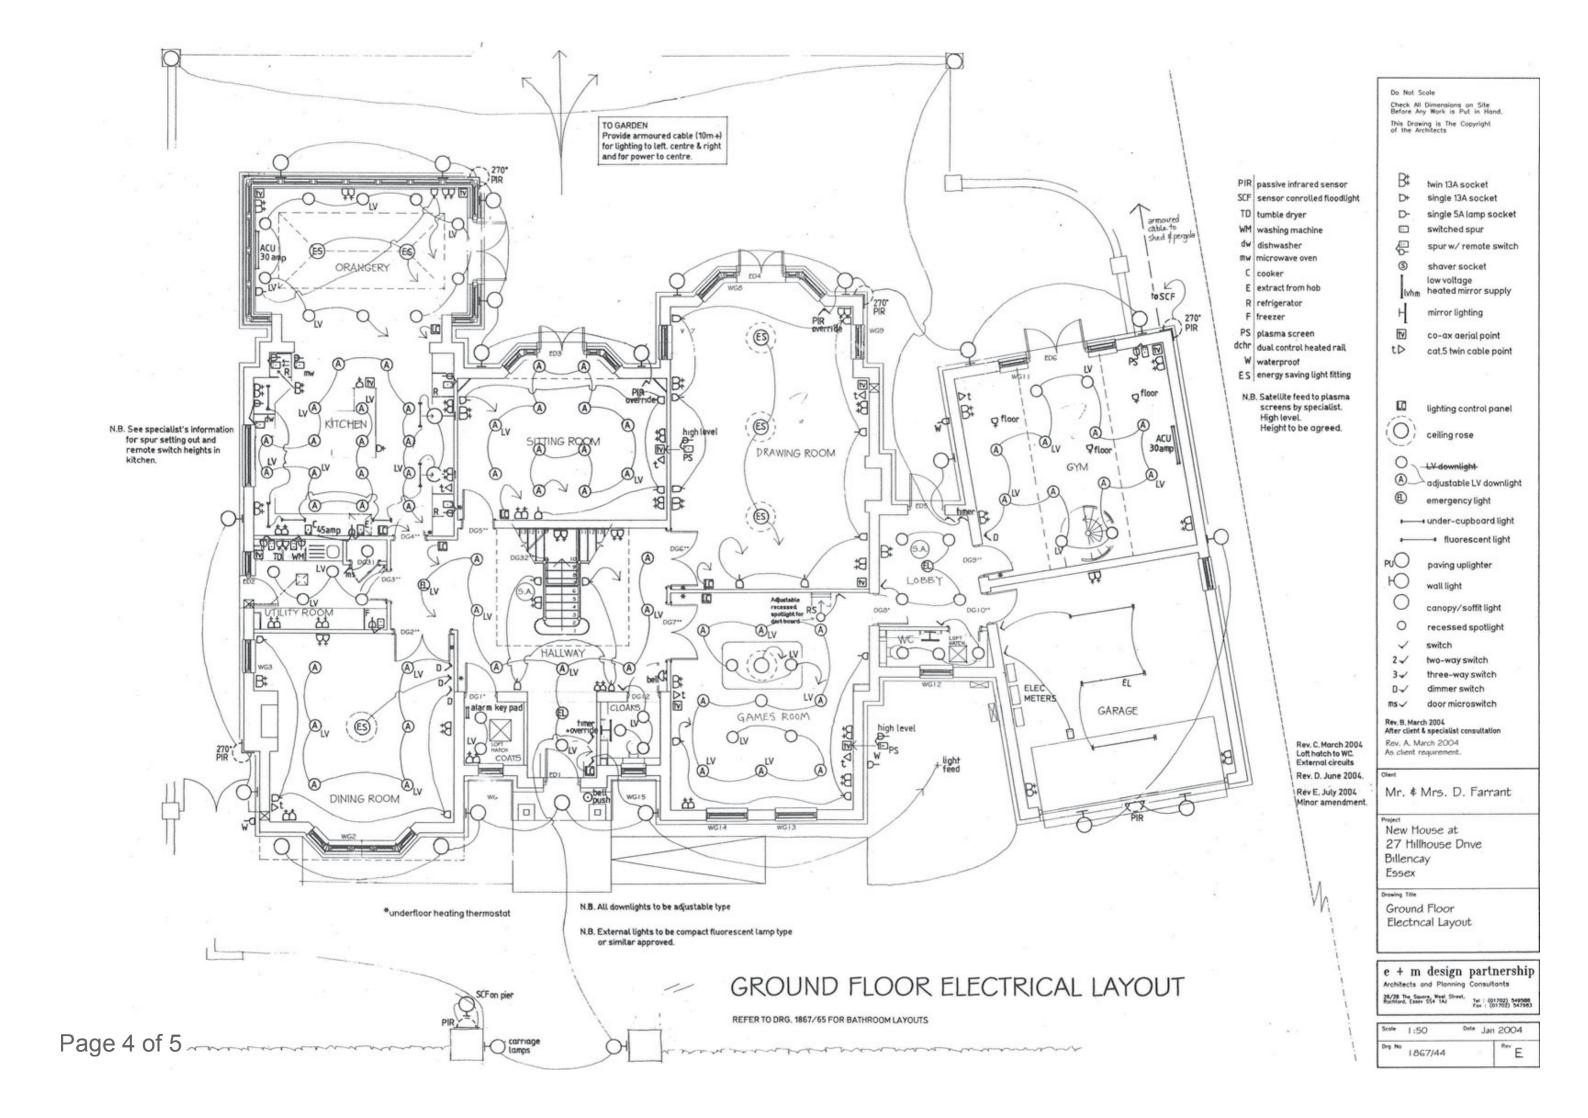

PLATE RIDGE BEAM TO 40° PITCH GABLE-END ROOF 47x100 (C16) rafters @400de LOAD BEARING STUDWORK WALLS

SECOND FLOOR JOIST LAYOUT

MAIN ROOF TIMBER LAYOUT

Check All Dimensions on Site Before Any Work is Put in Hand. This Drawing is The Copyright of the Architects

TIMBER SIZES (Unless noted otherwise)

Rev. B Nov 2003 Second Floor joist and roof timber layouts include

Mrs. K. Ingham # Mr. J.A. Ferro

New House at 117 Greensward Lane Hockley Essex

Second Floor Joist Plan \$ Main Roof Timber Layout

e + m design partnership Architects and Planning Consultants 26/28 The Square, West Street, Rochford, Essex SS4 1AJ Fox : (01702) 549588 Fox : (01702) 547963

| Scale 1:50 | Date May 2003 |  |
|------------|---------------|--|
| Drg No     | Rev           |  |
| 1804/26    | B             |  |





SVP

Waste pipe runs by Plumber (Ceejay Heating).

Showers to be set on plinths.

Ductwork and plinths to be installed by Bathroom Fitter

Low level ductwork 225mm high, widths as indicated.

**ENSUITE 4** 

SHOWER 1200x800 tray with Kudos 1200 Bi-Slider or Daryl front WC Romagna close-coupled

BASIN Armitage Shanks Romagna (size TBC)

Do Not Scale

Check All Dimensions on Site Before Any Work is Put in Hand.

This Drawing is The Copyright of the Architects

Rev. A. July 2004 Updated with responsibilities for link floor elements

Client

Mr. & Mrs. D. Farrant

Project

New House at 27 Hillhouse Drive Billericay Essex

Drawing Title

Bathroom Layouts Master En-suite En-suite 4

e + m design partnership

Architects and Planning Consultants

26/28 The Square, West Street, Rochford, Essex