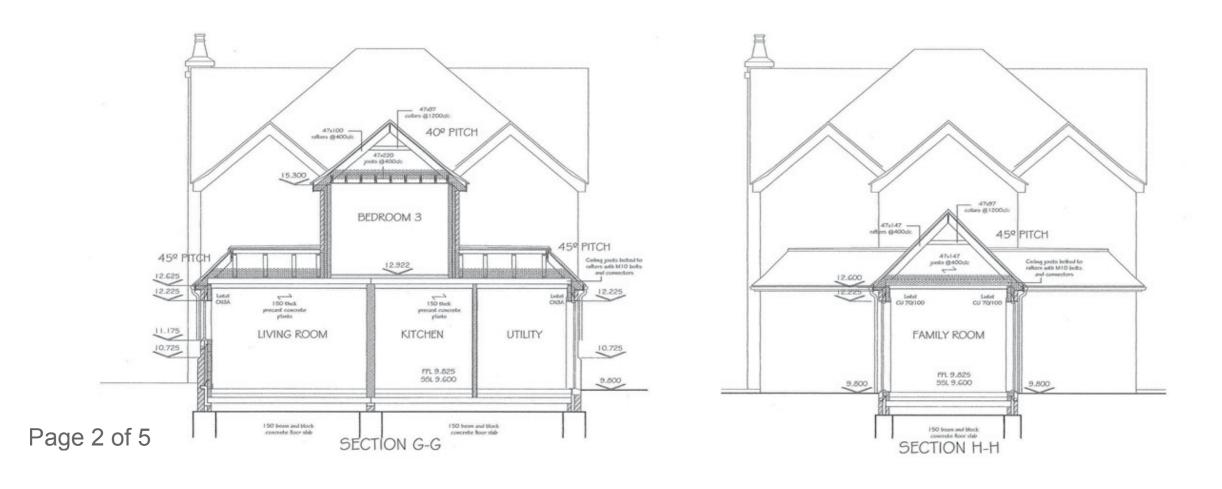

Client
Mrs. K. Ingham \$
Mr. J.A. Ferro

Project
New House at
I 17 Greensward Lane
Hockley
Essex

Drawing Title

Sections
D-D, E-E, F-F \$ G-G

e + m design partnership
Architects and Planning Consultants
26/28 The Square, West Street,
Rochford, Essex SS4 TAJ
Tel: (01702) 549588
Fox: (01702) 547983

| Scale 1:50        | Dote May 2003 |  |
|-------------------|---------------|--|
| Drg No<br>1804/31 | Rev G         |  |

TIMBER SIZES (Unless noted otherwise)
PLATES - 50x100mm (C16)
RIDGE BEAMS - 2№ 47x220 (C16) joists
JACK RAFTERS - 47x147 (C16) @400c/c
VALLEY RAFTERS - 2№ 47x220 (C16) joists
HIP RAFTERS - 2№ 47x170 (C16) joists
LAYBOARDS - 25x175mm TO 40º PITCH GABLE-END ROOF 47x100 (C1G) rafters @400dc POSTS - 97x97mm within studwork TO 40° PITCH GABLE-END ROOF 47x100 (C16) rafters @400c/c TO 40° PITCH GABLE-END ROOF 47x100 (C16) rafters @400c/c 400 HIP RAPTER VALLEY RAPTER LAYBOARD WALL PLATE RIDGE BEAM TO 40° PITCH GABLE-END ROOF 47x100 (C16) rafters @400de LOAD BEARING STUDWORK WALLS