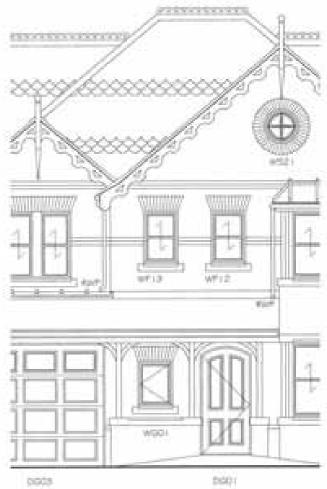

| Scale 1:50        | Dote May 2003 |  |
|-------------------|---------------|--|
| Drg No<br>1804/31 | Rev G         |  |

TIMBER SIZES (Unless noted otherwise)
PLATES - 50x100mm (C16)
RIDGE BEAMS - 2№ 47x220 (C16) joists
JACK RAFTERS - 47x147 (C16) @400c/c
VALLEY RAFTERS - 2№ 47x220 (C16) joists
HIP RAFTERS - 2№ 47x170 (C16) joists
LAYBOARDS - 25x175mm TO 40º PITCH GABLE-END ROOF 47x100 (C1G) rafters @400dc POSTS - 97x97mm within studwork TO 40° PITCH GABLE-END ROOF 47x100 (C16) rafters @400c/c TO 40° PITCH GABLE-END ROOF 47x100 (C16) rafters @400c/c 400 HIP RAPTER VALLEY RAPTER LAYBOARD WALL PLATE RIDGE BEAM TO 40° PITCH GABLE-END ROOF 47x100 (C16) rafters @400de LOAD BEARING STUDWORK WALLS

SECOND FLOOR JOIST LAYOUT

MAIN ROOF TIMBER LAYOUT

Check All Dimensions on Site Before Any Work is Put in Hand. This Drawing is The Copyright of the Architects

TIMBER SIZES (Unless noted otherwise)

Rev. B Nov 2003 Second Floor joist and roof timber layouts include