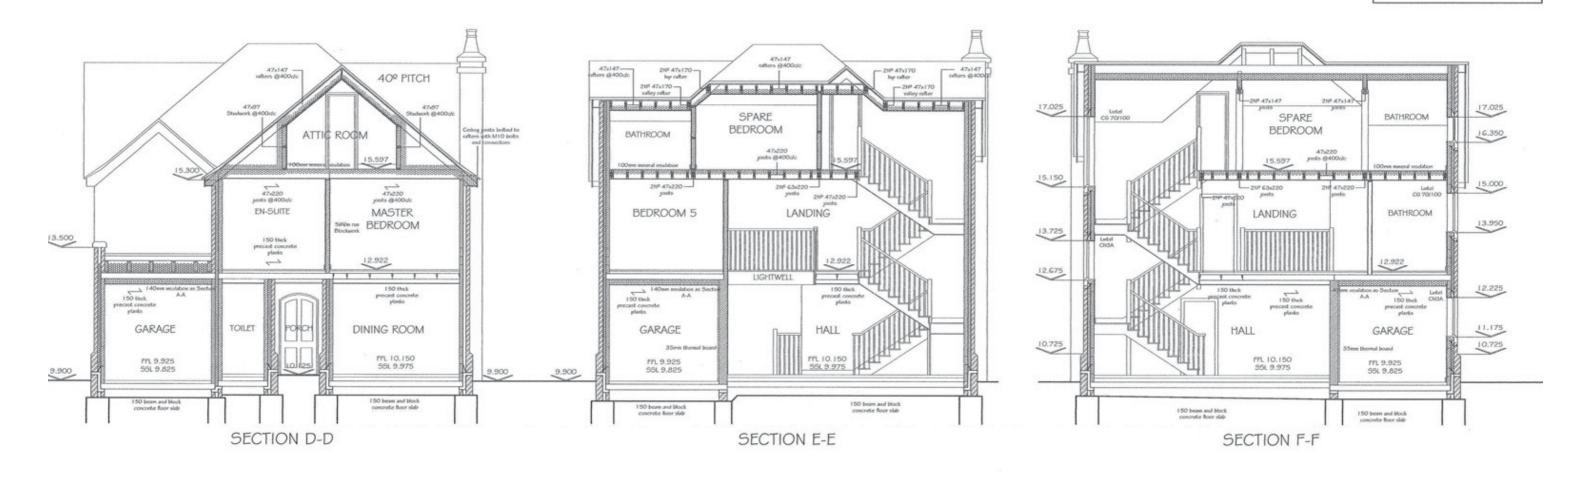

Client
Mrs. K. Ingham \$
Mr. J.A. Ferro

Project
New House at
I 17 Greensward Lane
Hockley
Essex

Drawing Title

Sections
D-D, E-E, F-F \$ G-G

e + m design partnership
Architects and Planning Consultants
26/28 The Square, West Street,
Rochford, Essex SS4 TAJ
Tel: (01702) 549588
Fox: (01702) 547983

| Scale 1:50        | Dote May 2003 |  |
|-------------------|---------------|--|
| Drg No<br>1804/31 | Rev G         |  |

TIMBER SIZES (Unless noted otherwise)
PLATES - 50x100mm (C16)
RIDGE BEAMS - 2№ 47x220 (C16) joists
JACK RAFTERS - 47x147 (C16) @400c/c
VALLEY RAFTERS - 2№ 47x220 (C16) joists
HIP RAFTERS - 2№ 47x170 (C16) joists
LAYBOARDS - 25x175mm TO 40º PITCH GABLE-END ROOF 47x100 (C1G) rafters @400dc POSTS - 97x97mm within studwork TO 40° PITCH GABLE-END ROOF 47x100 (C16) rafters @400c/c TO 40° PITCH GABLE-END ROOF 47x100 (C16) rafters @400c/c 400 HIP RAPTER VALLEY RAPTER LAYBOARD WALL PLATE RIDGE BEAM TO 40° PITCH GABLE-END ROOF 47x100 (C16) rafters @400de LOAD BEARING STUDWORK WALLS